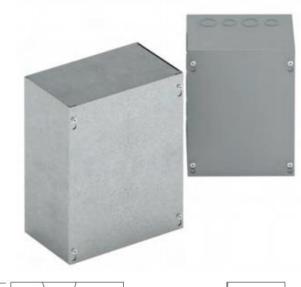

## <u>Salco Lighting & Electrical Inc – Product Information Sheet</u>

Junction Box Type 1
Model # SAL161166SC-JBT1

## **SPECIFICATIONS:**

- Used as wiring boxes, junction and pull boxes
- Protects against contact with enclosed box
- UL 50 listed, Type 1
- CSA C22.2 No. 40 certified, Type 1
- Conforms to NEMA standard for Type 1
- Enclosure and cover are fabricated from code gauge steel or galvanized steel, (see table)
- Enclosure body has mounting holes on the back
- Enclosures are available with or without knockouts on the sides, top and bottom ends
- Cover is secured to the body with plated hex head combo screws
- Keyhole slots provided in the cover allow easy access to the inside without removing the screws
- Hole provision for optional ground lug kit