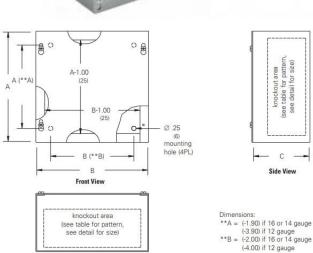

## **SPECIFICATIONS:**

- Used as wiring boxes, junction and pull boxes
- Protects against contact with enclosed box
- UL 50 listed, Type 1
- CSA C22.2 No. 40 certified, Type 1
- Conforms to NEMA standard for Type 1
- Enclosure and cover are fabricated from code gauge steel or galvanized steel, (see table)
- Enclosure body has mounting holes on the back
- Enclosures are available with or without knockouts on the sides, top and bottom ends
- Cover is secured to the body with plated hex head combo screws
- Keyhole slots provided in the cover allow easy access to the inside without removing the screws
- Hole provision for optional ground lug kit