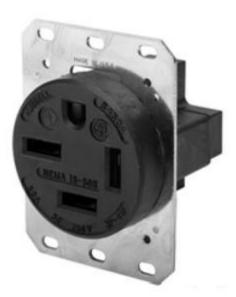

## Salco Lighting & Electrical Inc – Product Information Sheet

Single Receptacle 3P4W 50A 3PH 250V 1 Model # SALHBL8450A-SR50A

## **SPECIFICATIONS:**

- Housing Reinforced Thermoplastic Polyester
- Mounting Plate .062 in. (1.5)
- Pre-Plated Steel Contacts Brass Ground Shunt Brass
- Box Terminals Copper Performance Electrical
- Current Interrupting Certified for current interrupting at full rated current
- Dielectric Voltage Withstands 2,000V minimum

- Mechanical Product Identification Ratings are a permanent part of the device

- Terminal Accommodation #12 AWG through #4 AWG copper wire only

 Terminals identified in accordance with UL 498 and CSA Environmental Flammability UL 94 V-0 IP
Suitability IP20 Operating Temperatures Maximum continuous 75°C; minimum -40°C (w/o impact)