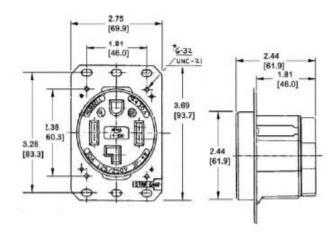

## Salco Lighting & Electrical Inc – Product Information Sheet

Single Receptacle 3P4W 50A 3PH 250V 1 Model # SALHBL8450A-SR50A

## **SPECIFICATIONS:**

- Housing Reinforced Thermoplastic Polyester
- Mounting Plate .062 in. (1.5)
- Pre-Plated Steel Contacts Brass Ground Shunt Brass
- Box Terminals Copper Performance Electrical
- Current Interrupting Certified for current interrupting at full rated current
- Dielectric Voltage Withstands 2,000V minimum

- Mechanical Product Identification Ratings are a permanent part of the device

- Terminal Accommodation #12 AWG through #4 AWG copper wire only

 Terminals identified in accordance with UL 498 and CSA Environmental Flammability UL 94 V-0 IP
Suitability IP20 Operating Temperatures Maximum continuous 75°C; minimum -40°C (w/o impact)